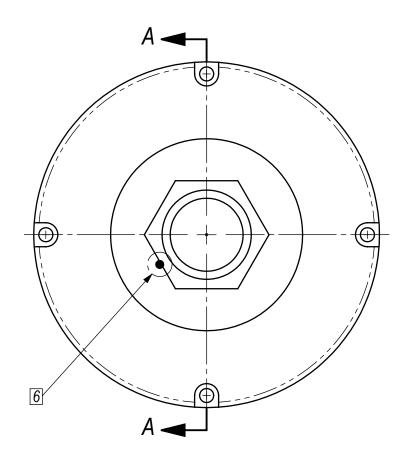

## NOTES:

- 2. 3.

- INSTALL  $\phi$  3/32 HEATSHRINK (157-0003) OVER SOLDER SPLICE. CUT UNUSED WIRES FLUSH WITH SPLICE AND COVER WITH  $\phi$  3/32 HEATSHRINK (157-0003). LUBRICATE O-RING WITH DOW CORNING #55 OR EQUIVALENT. SECURE CONNECTOR STUD WITH LOCTITE 242 OR EQUIVALENT. MAX TIGHTENING TORQUE 125 lbs-in. CRIMP CONTACTS WITH BERG TOOL (HT-95). APPLY RED NAIL POLISH ACROSS CONNECTOR BODY/ENDCAP TO SIGNIFY PART HAS BEEN TIGHTENED.
- DIMENSIONS IN INCHES. DO NOT SCALE.