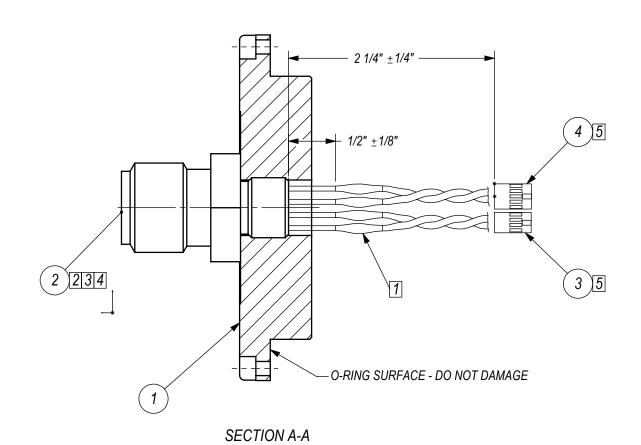

## NOTES:

- 2. 3.

- INSTALL  $\phi$  3/32 HEATSHRINK (157-0003) OVER SOLDER SPLICE. CUT UNUSED WIRES FLUSH WITH SPLICE AND COVER WITH  $\phi$  3/32 HEATSHRINK (157-0003). LUBRICATE O-RING WITH DOW CORNING #55 OR EQUIVALENT. SECURE CONNECTOR STUD WITH LOCTITE 242 OR EQUIVALENT. MAX TIGHTENING TORQUE 125 lbs-in. CRIMP CONTACTS WITH BERG TOOL (HT-95). APPLY RED NAIL POLISH ACROSS CONNECTOR BODY/ENDCAP TO SIGNIFY PART HAS BEEN TIGHTENED.
- DIMENSIONS IN INCHES. DO NOT SCALE.